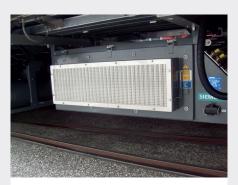

INTAKE GRILLE IN SIDE WALL

OUTLET GRILLE IN THE UNDERFLOOR AREA

AIR INTAKE GRILLE IN THE ROOF AREA

Stresemannstr. 13, 92637 Weiden

High water separation with low installation depth:

Mf 5-3: 74 mm Mf 5-2: 59 mm