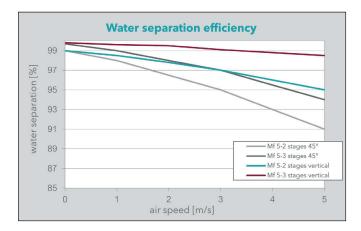

presence with over 800,000 ventilation grilles in use in railway vehicles.

Should the space available not favour the use of the Mf 5-3 stage (3 filter stages), the Mf 5-2 stage (2 filter stages) can be used with a slightly reduced filter efficiency.

INTAKE GRILLE IN SIDE WALL

OUTLET GRILLE IN THE UNDERFLOOR AREA

AIR INTAKE GRILLE IN THE ROOF AREA

Stresemannstr. 13, 92637 Weiden

High water separation with low installation depth:

Mf 5-3: 74 mm Mf 5-2: 59 mm

The identical design of the Mf 5-3 and Mf 5-2 guarantees a uniform appearance.

Also available in the 'ventilation grille flangemounted from the outside' version