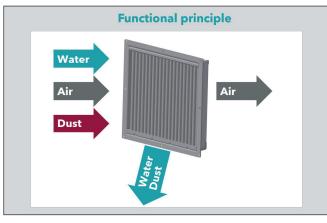

#### **UNIVERSAL APPLICATION RANGE:**

It can be used as an air inlet and air outlet grille in side walls, in the underfloor area and in the roof area.