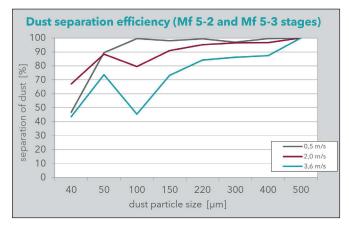

## THE PRIMARY ADVANTAGES OF OUR VENTILATION GRILLES ARE:

- High separation efficiency against rainwater, wiping water, coarse dust and sand, including at high inflow velocities
- Low required energy and space due to low pressure loss
- Low maintenance and long service life owing to special coating processes
- Very low weight achieved through the use of thinwalled aluminium profiles
- · Very flexible in design and dimensions
- Specific adaptations also possible on the basis of our experience for specific applications (additional wire mesh, dust filter and snow filter; IPx4 or IPx5 version, foldable versions...)